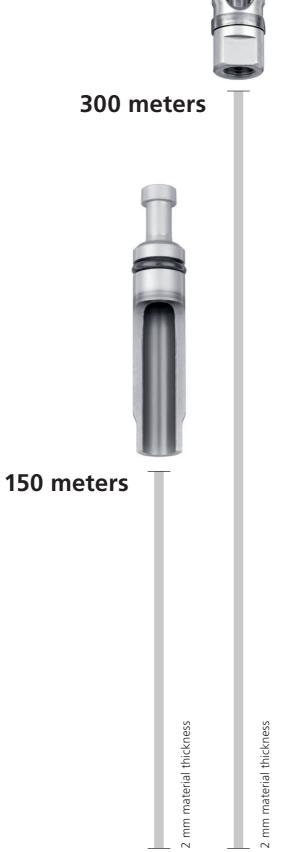

## More meters, low cost

Punches and dies have particularly long service life due to the use of ultra hard cutting material. In the process, a costly diamond coating can be avoided, thus making the cost of consumables relatively low. When cutting very thin workpieces, the service life once again increases significantly, making the process a more economically efficient solution.

Lifetime punch and die