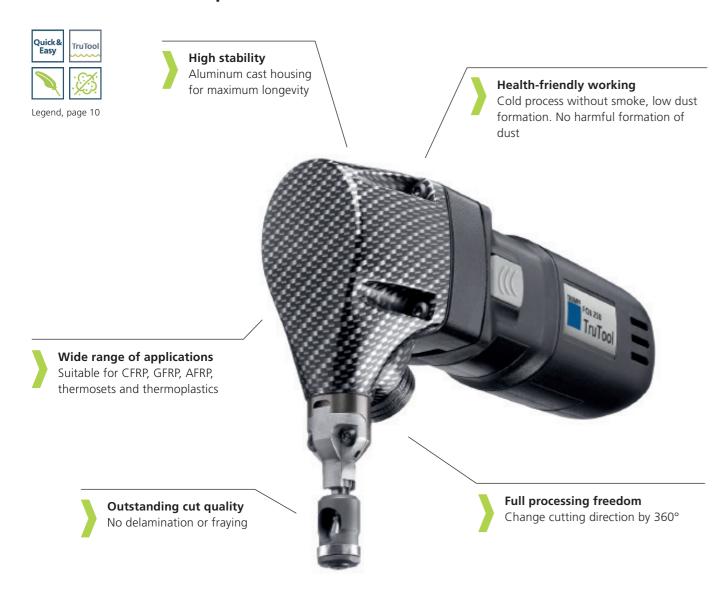

### **Further benefits**

- Fast and fatigue-free working without forward force
- Ergonomically optimized weight distribution of all components
- Machine ready to use in no time without any adjustment
- Highest curve maneuverability thanks to hollow round punch
- Tool-free punch and die change
- Low operating costs due to high tool life

Accessories

The nibbler comes with all necessary accessories; thus, it is ready for use in next to no time without any adjustment work. In addition to the supplied accessories, TRUMPF offers optional accessories that allow you to tailor the machine to your needs and requirements. All accessories are easy and quick to replace. This saves time and increases efficiency.