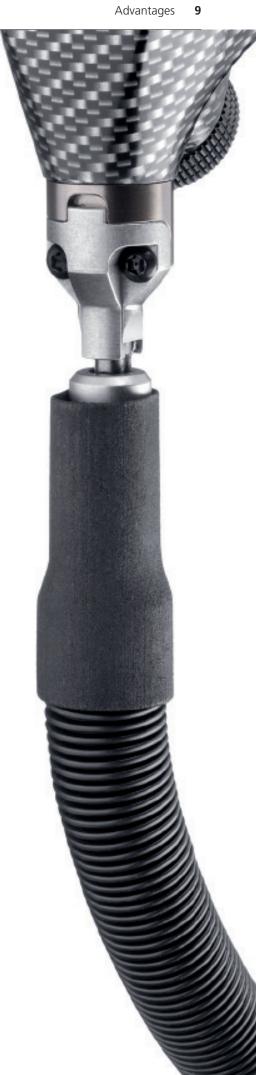

# Easy handling, full flexibility

With the fiber composite material nibbler, you have a clear view of the cutting line. Thanks to the 360 degree tool, you can cut flexibly in any desired direction. This allows you to quickly and accurately process even three-dimensional workpieces as well as hard to reach areas. In the process, the machine has an extreme high curve flexibility. This allows you to make precise cut-outs on a flaw, as well as cutting straight lines or working in narrow radii.

### Flexible in use

Straight-line cuts on scribed lines

Curved cuts

Cutting templates

Ideal also for aramide

**6** Product Nibbler for fiber composite materials Nibbler for fiber composite materials Product **7** 