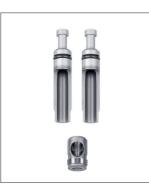

Tool consisting of punch guide, punch, die (included)

Standard punch (included)

Set (2x standard punch, 1x standard

connecting piece)

Order number 1 piece 2086776

Standard die

Order number

1 piece 2322870

Set of 2 2322881

Order number 1 piece 2306491

Punch guide standard (included)

Punch guide for stencil cutting

Die for suction unit

Order number

1 piece 2294435

1 piece 2306496

1 piece 2322882

Order number

1 piece 2306495

1 piece 2306493 Set of 2 2306494

| Order numbers machines |         |         |         |         |         |
|------------------------|---------|---------|---------|---------|---------|
| Version                | DE      | СН      | GB      | USA     | CN      |
| 230 V, 50/60 Hz        | 2086919 | 2086920 |         |         |         |
| 110 V, 50 Hz           |         |         | 2086951 |         |         |
| 120 V, 60 Hz           |         |         |         | 2086952 |         |
| 220 V, 50 HZ           |         |         |         |         | 2086954 |