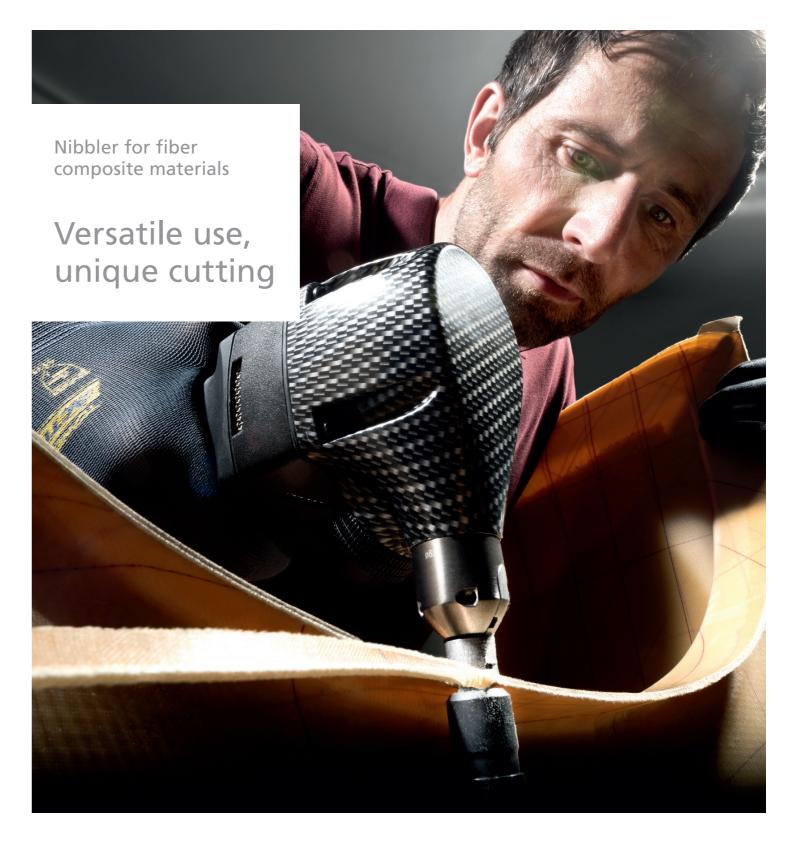

# Easy handling, full flexibility

With the fiber composite material nibbler, you have a clear view of the cutting line. Thanks to the 360 degree tool, you can cut flexibly in any desired direction. This allows you to quickly and accurately process even three-dimensional workpieces as well as hard to reach areas. In the process, the machine has an extreme high curve flexibility. This allows you to make precise cut-outs on a flaw, as well as cutting straight lines or working in narrow radii.

### Flexible in use

Straight-line cuts on scribed lines

Curved cuts

Cutting templates

Ideal also for aramide

**6** Product Nibbler for fiber composite materials Nibbler for fiber composite materials Product **7** 