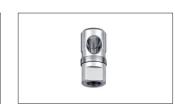

nd punch
- Tool-free punch and die change
- Low operating costs due to high tool life

Accessories

The nibbler comes with all necessary accessories; thus, it is ready for use in next to no time without any adjustment work. In addition to the supplied accessories, TRUMPF offers optional accessories that allow you to tailor the machine to your needs and requirements. All accessories are easy and quick to replace. This saves time and increases efficiency.



Tool consisting of punch guide, punch, die (included)



Standard punch (included)



Set (2x standard punch, 1x standard



connecting piece)

Order number 1 piece 2086776

Standard die

Order number

1 piece 2322870

Set of 2 2322881

Order number 1 piece 2306491





Punch guide standard (included)



Punch guide for stencil cutting



Die for suction unit

Order number

1 piece 2294435

1 piece 2306496

1 piece 2322882

Order number

1 piece 2306495

1 piece 2306493 Set of 2 2306494

| Order numbers machines |         |         |         |         |         |
|------------------------|---------|---------|---------|---------|---------|
| Version                | DE      | СН      | GB      | USA     | CN      |
| 230 V, 50/60 Hz        | 2086919 | 2086920 |         |         |         |
| 110 V, 50 Hz           |         |         | 2086951 |         |         |
| 120 V, 60 Hz           |         |         |         | 2086952 |         |
| 220 V, 50 HZ           |         |         |         |         | 2086954 |

| Technical Data           |         |                 |  |  |  |
|--------------------------|---------|--