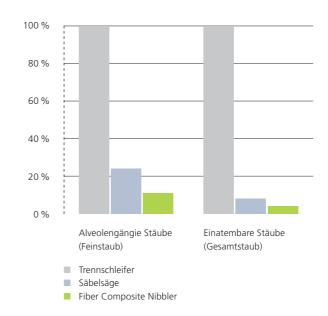

## Chips instead of dust

Nibbling results in only a very small amount of dust that is clearly below recommended limits. This enhances occupational safety and health. Personal protective equipment is not necessary thus significantly enhances the work comfort. The punched out material is in the form of chips, which can be swept together without forming any dust. The chips can also be removed directly using the exhaust unit.

Durchschnittliche Staubkonzentration (Werte in Prozent) Material: GFK 2,5 mm