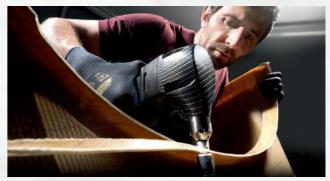

# Easy handling, full flexibility

With the fiber composite material nibbler, you have a clear view of the cutting line. Thanks to the 360 degree tool, you can cut flexibly in any desired direction. This allows you to quickly and accurately process even three-dimensional workpieces as well as hard to reach areas. In the process, the machine has an extreme high curve flexibility. This allows you to make precise cut-outs on a flaw, as well as cutting straight lines or working in narrow radii.

### Flexible in use

Straight-line cuts on scribed lines

Curved cuts

Cutting templates

Ideal also for aramide

**6** Product Nibbler for fiber composite materials Nibbler for fiber composite materials Product **7** 