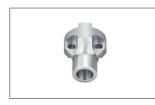

Tool consisting of punch guide, punch, die (included)

Standard punch (included)

Set (2x standard punch, 1x standard

connecting piece)

Order number 1 piece 2086776

Standard die

Order number

1 piece 2322870

Set of 2 2322881

Order number 1 piece 2306491

Punch guide standard (included)

Punch guide for stencil cutting

Die for suction unit

Order number

1 piece 2294435

1 piece 2306496

1 piece 2322882

Order number

1 piece 2306495

1 piece 2306493 Set of 2 2306494

| Order numbers machines |         |         |         |         |         |
|------------------------|---------|---------|---------|---------|---------|
| Version                | DE      | СН      | GB      | USA     | CN      |
| 230 V, 50/60 Hz        | 2086919 | 2086920 |         |         |         |
| 110 V, 50 Hz           |         |         | 2086951 |         |         |
| 120 V, 60 Hz           |         |         |         | 2086952 |         |
| 220 V, 50 HZ           |         |         |         |         | 2086954 |