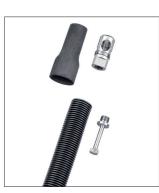

Accessories

The nibbler comes with all necessary accessories; thus, it is ready for use in next to no time without any adjustment work. In addition to the supplied accessories, TRUMPF offers optional accessories that allow you to tailor the machine to your needs and requirements. All accessories are easy and quick to replace. This saves time and increases efficiency.

Tool consisting of punch guide, punch, die (included)

Standard punch (included)

Set (2x standard punch, 1x standard

connecting piece)

Order number 1 piece 2086776

Standard die

Order number

1 piece 2322870

Set of 2 2322881

Order number 1 piece 2306491

Punch guide standard (included)

Punch guide for stencil cutting

Die for suction unit

Order number

1 piece 2294435

1 piece 2306496

1 piece 2322882

Order number

1 piece 2306495

1 piece 2306493 Set of 2 2306494

| Order numbers machines |         |         |         |         |         |
|------------------------|---------|---------|---------|---------|---------|
| Version                | DE      | СН      | GB      | USA     | CN      |
| 230 V, 50/60 Hz        | 2086919 | 2086920 |         |         |         |
| 110 V, 50 Hz           |         |         | 2086951 |         |         |
| 120 V, 60 Hz           |         |         |         | 2086952 |         |
| 220 V, 50 HZ           |         |         |         |         | 2086954 |