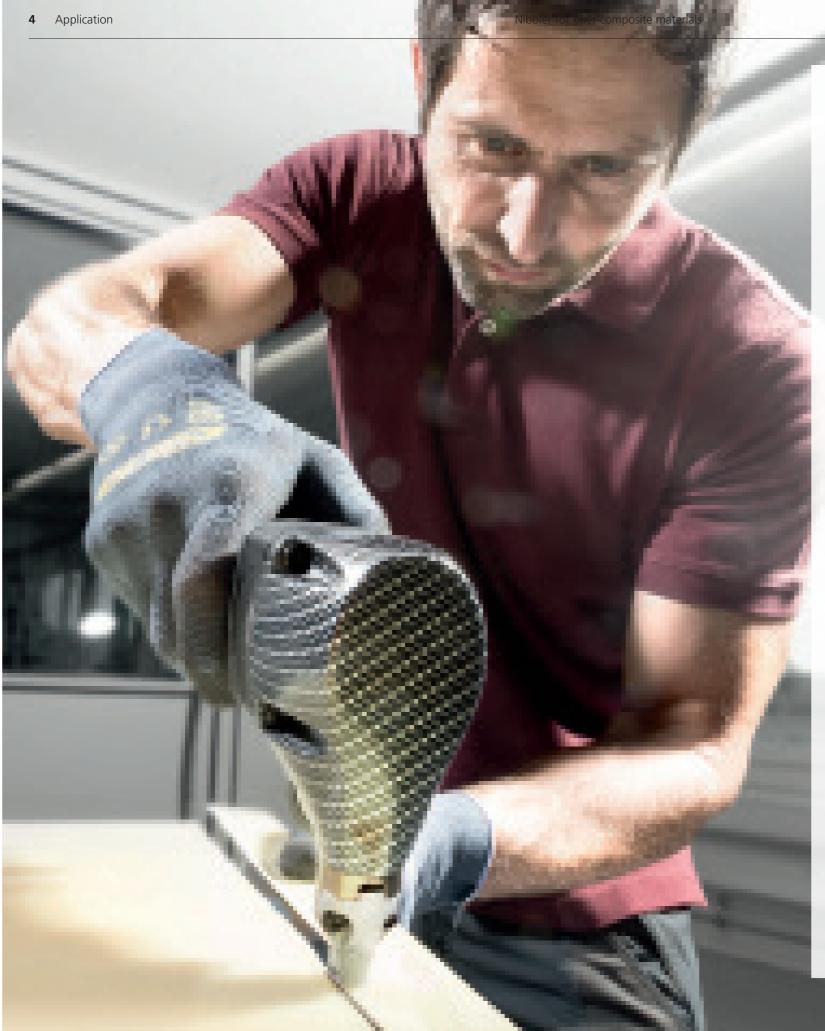

# Easy handling, full flexibility

With the fiber composite material nibbler, you have a clear view of the cutting line. Thanks to the 360 degree tool, you can cut flexibly in any desired direction. This allows you to quickly and accurately process even three-dimensional workpieces as well as hard to reach areas. In the process, the machine has an extreme high curve flexibility. This allows you to make precise cut-outs on a flaw, as well as cutting straight lines or working in narrow radii.

### Flexible in use

Straight-line cuts on scribed lines

Curved cuts

Cutting templates

Ideal also for aramide

**6** Product Nibbler for fiber composite materials Nibbler for fiber composite materials Product **7** 