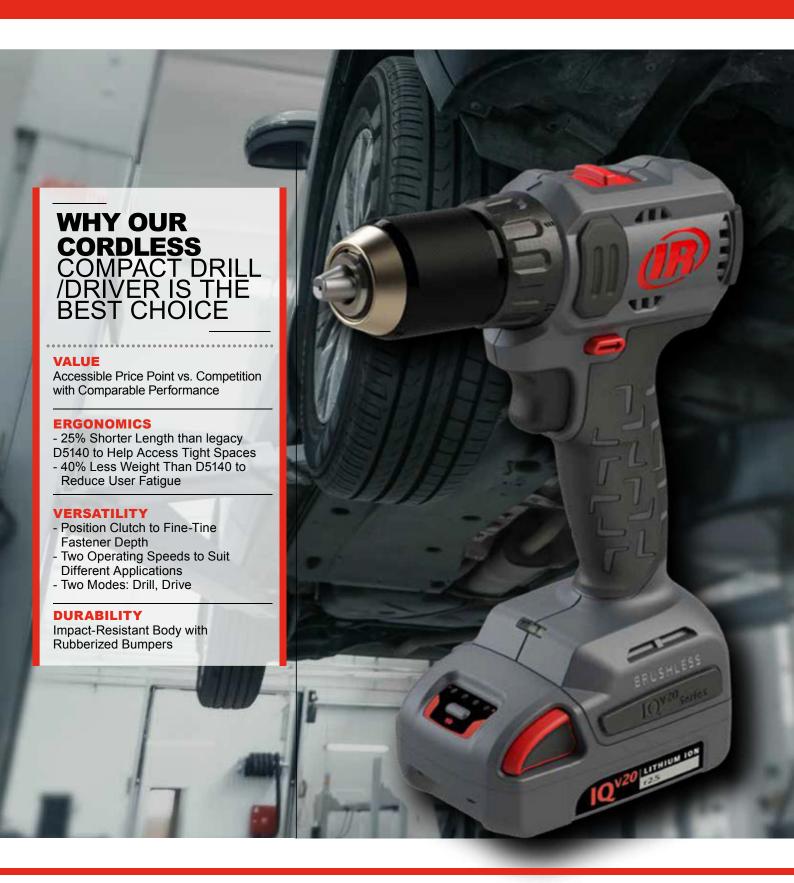

## Light on Weight, Heavy on Performance.

The Ingersoll Rand® D3141 IQV20™ Cordless Compact Drill Driver combines all the flexibility and dexterity of cordless tools with the power, durability, and strength that our professional-grade portfolio is known for. Plus, at 25% shorter and 40% lighter than our former cordless drill driver model, it's designed to help you access the toughest spots, from wheel hubs to heavy machinery gaskets.

## TOOL DESIGN

| <b>D3141</b> IQV20™ CORDLESS COMPACT DRILL/DRIVER | Model   | System       | Chuck<br>Size | Max Torque<br>Nm                                   | RPM  | Length<br>mm | Weight w/o<br>battery<br>kg | Battery |  |
|---------------------------------------------------|---------|--------------|---------------|----------------------------------------------------|------|--------------|-----------------------------|---------|--|
|                                                   | D3141   | IQV20™       | 1/2" Keyless  | 50                                                 | 1800 | 180          | 1.0                         | 3 Years |  |
| AVAILABLE KITS                                    | D3141-K | D3141-K22-EU |               | Includes Bare Tool, Charger & (2) BL2012 Batteries |      |              |                             |         |  |