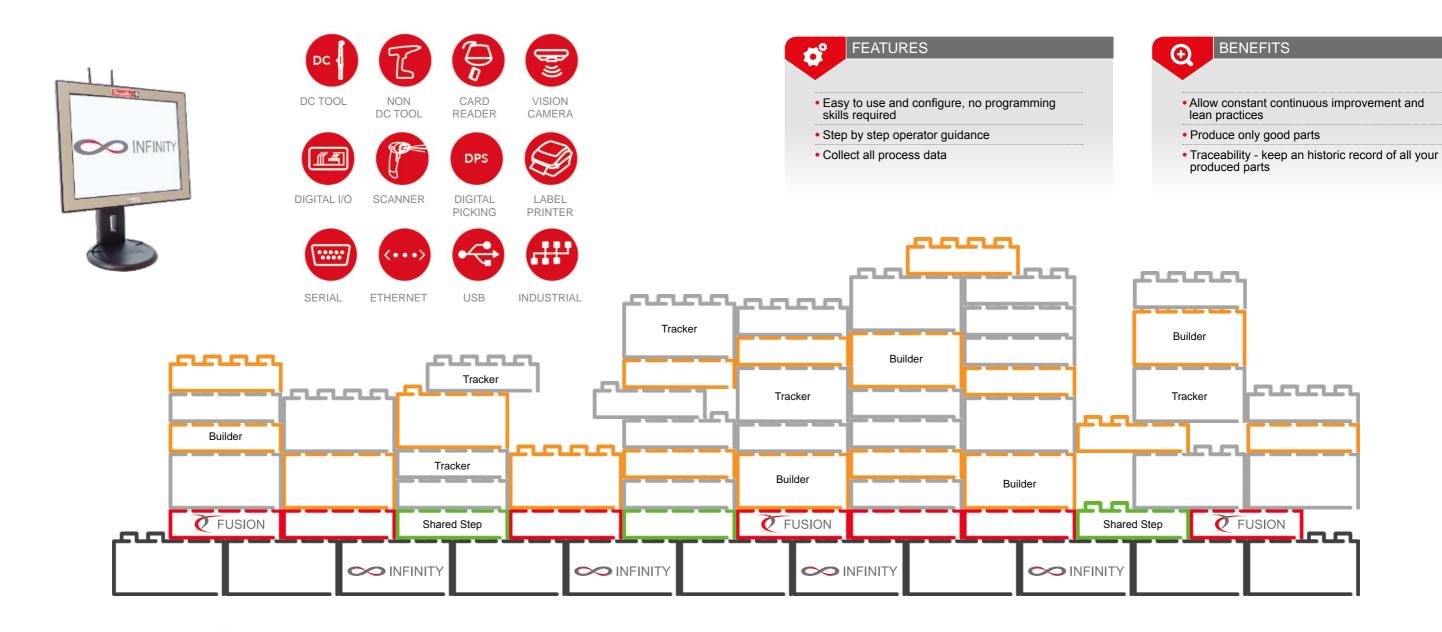

### Expandable & Scalable

Modular Approach From A Single Station to a Complete Production Facility

|           |                                                                               | FOR FUSION<br>PROGRAMMATION SOFTWARE               |            | FOR INFINITY<br>STATIONS |            |
|-----------|-------------------------------------------------------------------------------|----------------------------------------------------|------------|--------------------------|------------|
|           | FUSION client Management & Monitoring of<br>Processes, Devices & Installation | (per user) includes<br>1 reporting licence         | 6159277830 |                          |            |
| Softwares | Core engine Traceability, data storage                                        | additional process<br>reporting pack (per<br>user) | 6159277840 | 1x station               | 6159277990 |
|           |                                                                               |                                                    |            | 5x stations              | 6159278000 |
|           |                                                                               |                                                    |            | 10x stations             | 6159278010 |
|           |                                                                               |                                                    |            | 25x stations             | 6159278020 |
|           |                                                                               |                                                    |            | 50x stations             | 6159278030 |
|           |                                                                               |                                                    |            | 100x stations            | 6159278040 |
|           |                                                                               |                                                    |            | 200x stations            | 6159278050 |
|           | PMS Production Management System Builder/<br>Planner/Tracker                  | To set the stations<br>(per user)                  | 6159277860 | 1x station               | 6159278200 |
|           |                                                                               |                                                    |            | 5x stations              | 6159278210 |
|           |                                                                               |                                                    |            | 10x stations             | 6159278220 |
|           |                                                                               |                                                    |            | 25x stations             | 6159278230 |
|           |                                                                               |                                                    |            | 50x stations             | 6159278240 |
|           |                                                                               |                                                    |            | 100x stations            | 6159278250 |
|           |                                                                               |                                                    |            | 200x stations            | 6159278260 |
|           | QMS<br>Quality Management system<br>Shared steps,                             | To set the stations<br>(per user)                  | 6159277870 | 1x station               | 6159278060 |
|           |                                                                               |                                                    |            | 5x stations              | 6159278070 |
|           |                                                                               |                                                    |            | 10x stations             | 6159278080 |
|           |                                                                               |                                                    |            | 25x stations             | 6159278090 |
|           |                                                                               |                                                    |            | 50x stations             | 6159278100 |
|           |                                                                               |                                                    |            | 100x stations            | 6159278110 |
|           |                                                                               |                                                    |            | 200x stations            | 6159278120 |
|           | INFINITY Concurrent tool Add-on                                               |                                                    |            | 1x station               | 6159277900 |
|           | INFINITY Multi-spindle Add-on                                                 |                                                    |            | 1x station               | 6159277850 |
|           | INFINITY Plug-In Add-on                                                       |                                                    |            | 1x station               | 6159277940 |