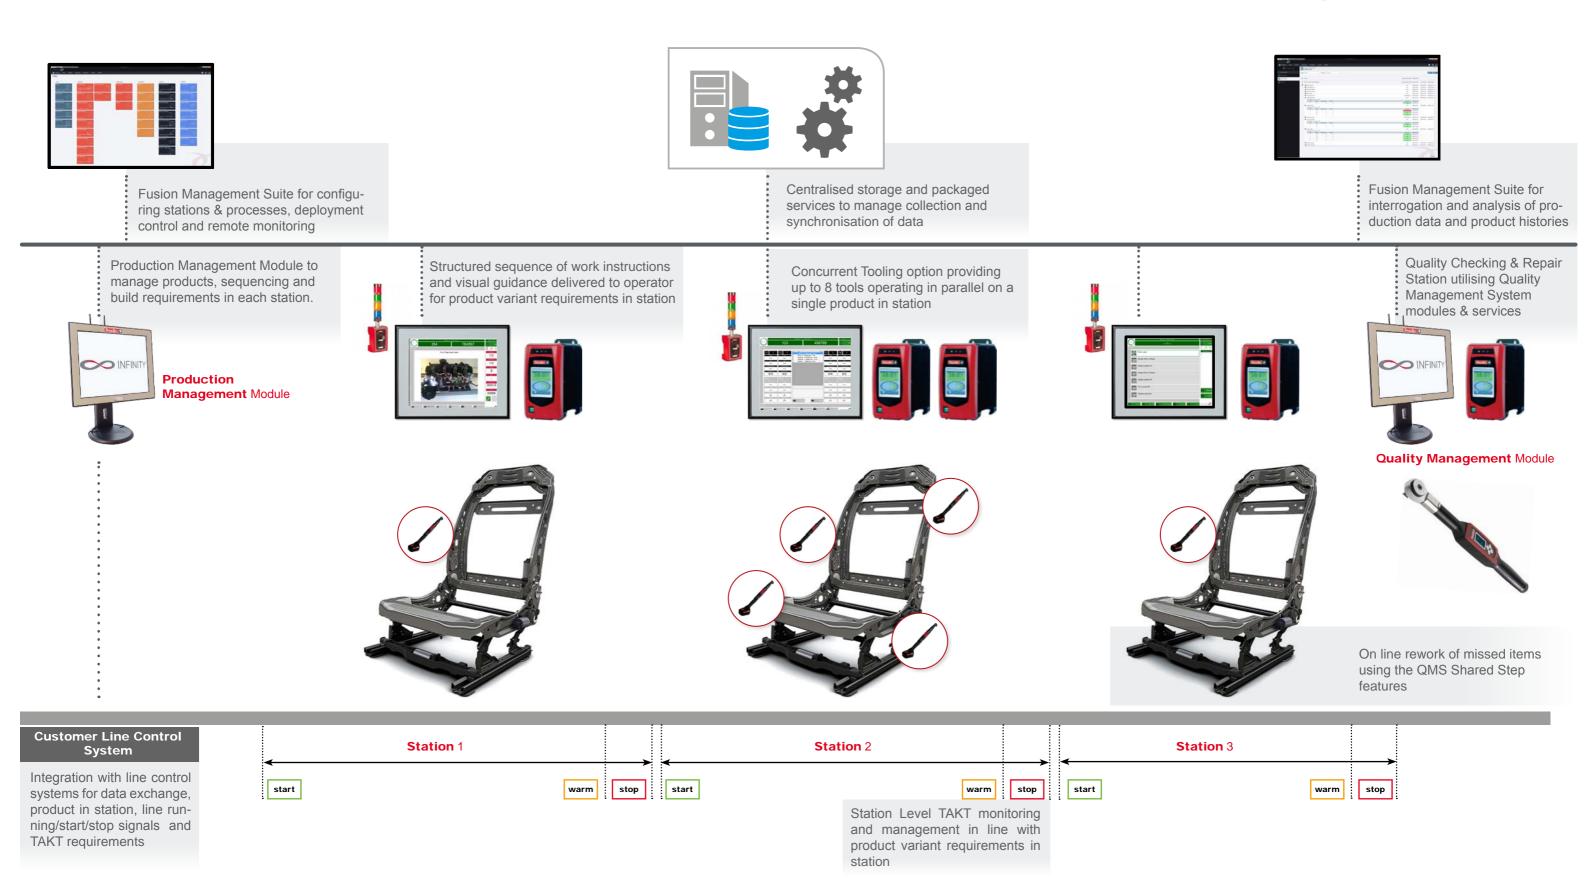

# PIVOTWARE

**Process Control Platform O**INFINITY

**Process Control Management** Suite

**More Than Productivity** 

### Process Control By Desoutter - The Perfect Fit For All Production Environments

- Manage process deviations via tracking and tracing of products
- TAKT time monitoring and alert
- Connect to and control production assets and collect their data
- Data stored locally and station operates independently

- Ensure all non conformances are rectified before
  release.
- Ensure production performing to expectation
- Standardise your approach and maximize your investment
- Produce and protect your production without any network

#### **Customer ownership**

- Easy set-up of any process control requirements
- Easy modification to processes or line rebalancing requirements

### Island based architecture

- · Data is collected locally & stored centrally whenever possible
- Don't need network to work

#### Scalable

- Easily introduce more stations/ assets/steps into production
- Extended features possible through additional modules

**Process Control Platform** 

Process Control Management Suite FUSION

Watch our videos on ww.youtube.com/DESOUTTERTOOLS