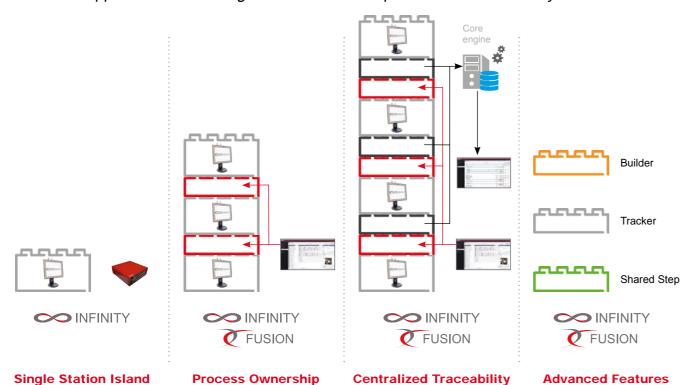

### Island based architecture

- · Data is collected locally & stored centrally whenever possible
- Don't need network to work

#### Scalable

- Easily introduce more stations/ assets/steps into production
- Extended features possible through additional modules

**Process Control Platform** 

Process Control Management Suite FUSION

Watch our videos on ww.youtube.com/DESOUTTERTOOLS

### Expandable & Scalable

Modular Approach From A Single Station to a Complete Production Facility

|           |                                                                               | FOR FUSION<br>PROGRAMMATION SOFTWARE               |            | FOR INFINITY<br>STATIONS |            |
|-----------|-------------------------------------------------------------------------------|----------------------------------------------------|------------|--------------------------|------------|
|           | FUSION client Management & Monitoring of<br>Processes, Devices & Installation | (per user) includes<br>1 reporting licence         | 6159277830 |                          |            |
| Softwares | Core engine Traceability, data storage                                        | additional process<br>reporting pack (per<br>user) | 6159277840 | 1x station               | 6159277990 |
|           |                                                                               |                                                    |            | 5x stations              | 6159278000 |
|           |                                                                               |                                                    |            | 10x stations             | 6159278010 |
|           |                                                                               |                                                    |            | 25x stations             | 6159278020 |
|           |                                                                               |                                                    |            | 50x stations             | 6159278030 |
|           |                                                                               |                                                    |            | 100x stations            | 6159278040 |
|           |                                                                               |                                                    |            | 200x stations            | 6159278050 |
|           | PMS Production Management System Builder/<br>Planner/Tracker                  | To set the stations<br>(per user)                  | 6159277860 | 1x station               | 6159278200 |
|           |                                                                               |                                                    |            | 5x stations              | 6159278210 |
|           |                                                                               |                                                    |            | 10x stations             | 6159278220 |
|           |                                                                               |                                                    |            | 25x stations             | 6159278230 |
|           |                                                                               |                                                    |            | 50x stations             | 6159278240 |
|           |                                                                               |                                                    |            | 100x stations            | 6159278250 |
|           |                                                                               |                                                    |            | 200x stations            | 6159278260 |
|           | QMS<br>Quality Management system<br>Shared steps,                             | To set the stations<br>(per user)                  | 6159277870 | 1x station               | 6159278060 |
|           |                                                                               |                                                    |            | 5x stations              | 6159278070 |
|           |                                                                               |                                                    |            | 10x stations             | 6159278080 |
|           |                                                                               |                                                    |            | 25x stations             | 6159278090 |
|           |                                                                               |                                                    |            | 50x stations             | 6159278100 |
|           |                                                                               |                                                    |            | 100x stations            | 6159278110 |
|           |                                                                               |                                                    |            | 200x stations            | 6159278120 |
|           | INFINITY Concurrent tool Add-on                                               |                                                    |            | 1x station               | 6159277900 |
|           | INFINITY Multi-spindle Add-on                                                 |                                                    |            | 1x station               | 6159277850 |
|           | INFINITY Plug-In Add-on                                                       |                                                    |            | 1x station               | 6159277940 |