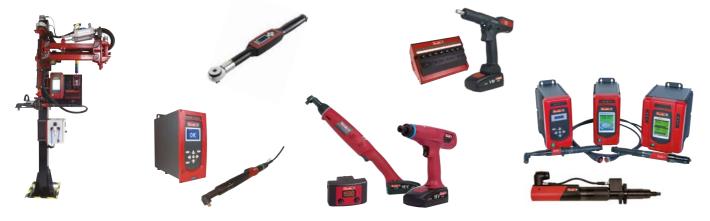

|   |                                                                      | PART NO.      |  |
|---|----------------------------------------------------------------------|---------------|--|
|   | Station                                                              |               |  |
| Α | INFINITY Client - 17" Panel PC with pre-loaded client software       | 615 932 732 0 |  |
|   | INFINITY Module - 17" Panel<br>PC with pre-loaded Module<br>software | 615 932 733 0 |  |
|   | Sigma - 12" Panel PC with pre-loaded client software                 | 615 932 730 0 |  |
|   | Cable                                                                |               |  |
| D | Power cord 2m - European                                             | 615 917 201 0 |  |
| D | Power cord 2m - USA                                                  | 615 917 203 0 |  |
| D | Power cord 2m - UK                                                   | 615 917 202 0 |  |
| D | Power cord 2m - Chineese                                             | 615 917 206 0 |  |
|   | Accessories                                                          |               |  |
| В | INFINITY Micro 16I/O with M12<br>Connector Breakout                  | 615 936 324 0 |  |
| С | INFINITY/SIGMA Nano Kit                                              | 615 936 327 0 |  |