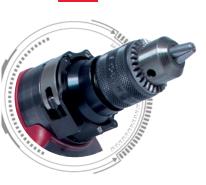

#### MODULARITY

Straigh

DRILLING

HEADS\*

Straight head

WIDE RANGE OF TEMPORARY FASTENERS

All drilling heads

All Offset heads

HCU heads

FRANGIBLE COLLARS

\* Other heads available, please contact your Desoutter representative