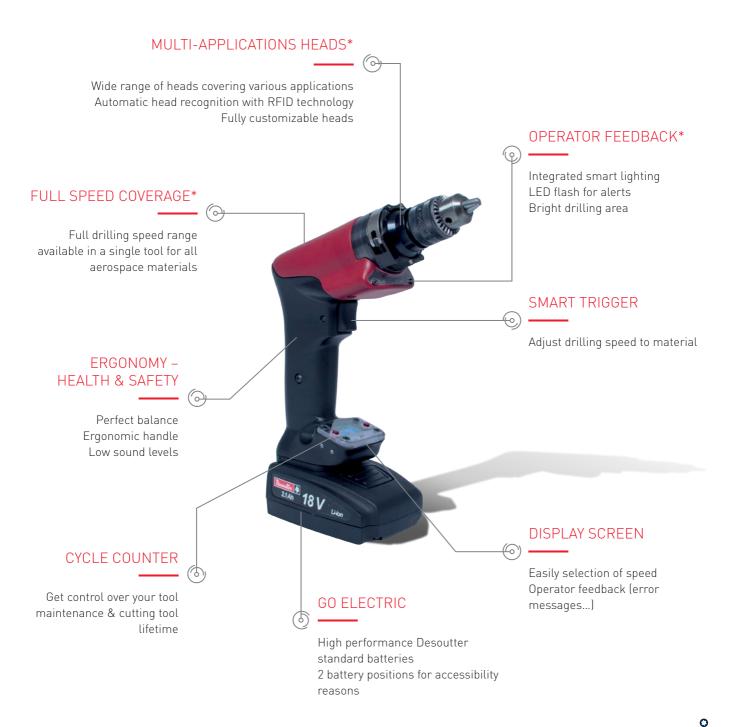

# XPB - THE MULTI FUNCTION BATTERY TOOL

#### MODULARITY

Straigh

DRILLING

HEADS\*

Straight head

WIDE RANGE OF TEMPORARY FASTENERS

All drilling heads

All Offset heads

#### GO electric

- No need for heavy air network installation
- No more air hose Full freedom of movement for the operator

#### Modular system

- One tool to cover various applications
- Wide range of heads managed with Quick change RFID system

#### **Optimized maintenance**

Cutting tool lifetime management
Tool & head maintenance management

#### SMART ready

- Optional Wifi module for integration in smart factory
- Open architecture

## Secure quality of your operation & error-proof your process

Full service & support offer

- Constant drilling speed
- Operator feedback
- Various smart drilling options

#### Reduce Health & safe issues

- No more tripping on air hose
- Low sound levels