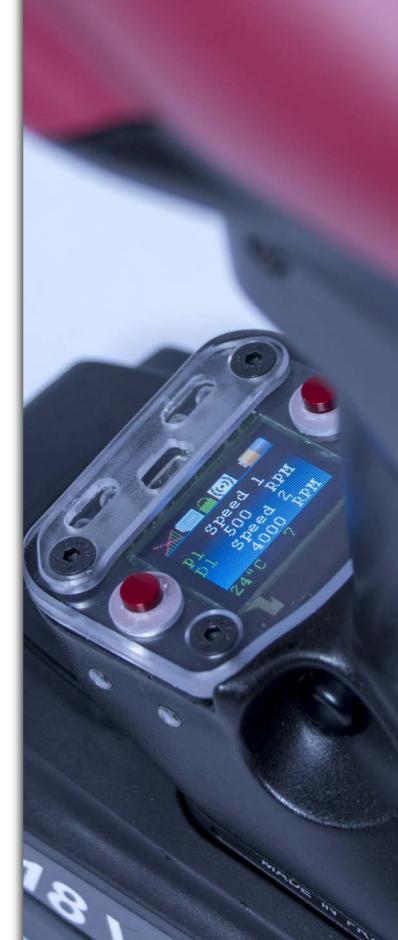

#### XPB ADVANCED

- Drilling applications only

- Up to 6 drilling cycles

- Display screen

#### SOFTWARE

#### Easy connectivity and user-friendly interface

Made for fast tool setup, cycle creation and access to curves.