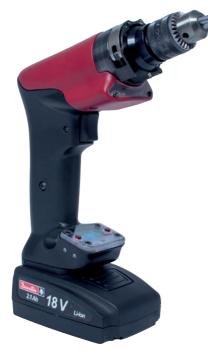

# XPB - THE MULTI FUNCTION BATTERY TOOL

#### TOOL RANGE

#### ХРВ

- Drilling applications only
- Speeds adjustable via software

#### XPB ADVANCED

- Drilling applications only

- Up to 6 drilling cycles

- Display screen

#### XPB MODULAR

- Multi applications
- Automatic cycle selection via RFID technology