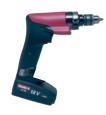

#### ХРВ

- Drilling applications only
- Speeds adjustable via software

#### XPB ADVANCED

- Drilling applications only

- Up to 6 drilling cycles

- Display screen