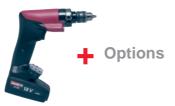

#### XPB MODULAR

- Multi applications
- Automatic cycle selection via RFID technology