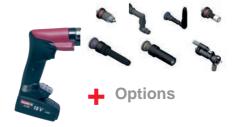

#### MODULARITY

Straigh

DRILLING

HEADS\*

Straight head

WIDE RANGE OF TEMPORARY FASTENERS

All drilling heads

All Offset heads

HCU heads

FRANGIBLE COLLARS

\* Other heads available, please contact your Desoutter representative

#### Modular system

- One tool to cover various applications
- Wide range of heads managed with Quick change RFID system